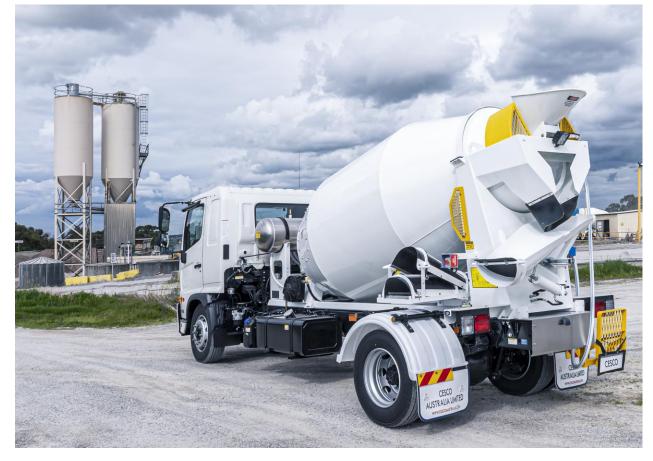

## Hydraulic Transit Mixer Mini

|                                  |                 | <d></d>            |                           |                    |                    |
|----------------------------------|-----------------|--------------------|---------------------------|--------------------|--------------------|
|                                  |                 |                    |                           |                    |                    |
|                                  | CES<br>AUSTRALI |                    |                           |                    |                    |
| <                                | <c></c>         |                    |                           |                    |                    |
| Dimensions                       |                 | 2.2 m <sup>3</sup> | <b>2.6</b> m <sup>3</sup> | 3.0 m <sup>3</sup> | 3.5 m <sup>3</sup> |
| Total Barrel Volume              |                 | 3.5 m <sup>3</sup> | 4.2 m <sup>3</sup>        | 4.8 m <sup>3</sup> | 5.3                |
| Mixing Capacity to AS1379 - 2007 |                 | 2.2 m <sup>3</sup> | 2.6 m <sup>3</sup>        | 3.0 m <sup>3</sup> | 3.5                |

| Total Barrel Volume                                |                                                                        | 3.5 m <sup>3</sup>                                                                      | 4.2 m <sup>3</sup>                                                      | 4.8 m <sup>3</sup> | 5.3                                        |                 |
|----------------------------------------------------|------------------------------------------------------------------------|-----------------------------------------------------------------------------------------|-------------------------------------------------------------------------|--------------------|--------------------------------------------|-----------------|
| Mixing Capacity to AS1379 - 2007                   |                                                                        | 2.2 m <sup>3</sup>                                                                      | 2.6 m <sup>3</sup>                                                      | 3.0 m <sup>3</sup> | 3.5                                        |                 |
| Height to Feed Chute (A)                           |                                                                        | (A)                                                                                     | 1,693 mm                                                                | 1,730 mm           | 1,830 mm                                   | 1,890mm         |
| Height Overall (B)                                 |                                                                        | (B)                                                                                     | 1,780 mm                                                                | 1,840 mm           | 1,910 mm                                   | 1,973mm         |
| Nominal Length on Truck Chassis (0                 |                                                                        | (C)                                                                                     | 3,500 mm                                                                | 3,800 mm           | 4,200 mm                                   | 4,511mm         |
| Nominal Length Overall                             |                                                                        | (D)                                                                                     | 3,860 mm                                                                | 4,160 mm           | 4,550 mm                                   | 4,871mm         |
| Centre of Gravity – estimated                      |                                                                        | (E)                                                                                     | 1,329 mm                                                                | 1,475 mm           | 1,660 mm                                   | 1,923mm         |
| Height to Centre of Gravity (Approx.)              |                                                                        | (F)                                                                                     | 710 mm                                                                  | 735 mm             | 766 mm                                     | 810 mm          |
| Barrel Specific                                    | ation:                                                                 |                                                                                         | Width                                                                   |                    |                                            |                 |
| Dished End<br>Back Cone<br>Nose Cone<br>Mix Blades | 6mm High Tensile<br>4mm Rheemalloy<br>4mm Rheemalloy<br>4mm Rheemalloy |                                                                                         | Width over Mudguards<br>Outside Chassis Width<br>Standard Chassis Rails |                    | 2130 – 2230mm<br>840 mm<br>75 x 75 x 4 RHS |                 |
| Cesco Austra<br>Brisbane:                          | alia Limited<br>Head Office<br>Mixer Service Centre 38 0               | Goodma                                                                                  | n Place Murarrie (                                                      | Qld 4172           | Ph: 07 3908 6088 F                         | -: 07 3390 6898 |
| Melbourne:                                         | Mixer Service Centre: 76-7                                             | Service Centre: 76-78 Hallam South Road Hallam Vic 3903 Ph: 03 9796 4977 F: 03 9796 481 |                                                                         |                    |                                            |                 |